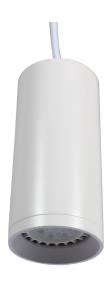

## Synergy 21 LED lampholder GU10 suspended ceiling mounting

Socket for GU10 LED light source Suspended ceiling mounting Colour: white Delivery WITHOUT bulb