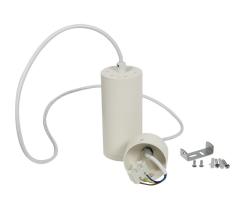

## Synergy 21 LED lampholder GU10 suspended ceiling mounting

Socket for GU10 LED light source Suspended ceiling mounting Colour: white Delivery WITHOUT bulb