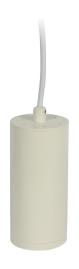

## Synergy 21 LED lampholder GU10 suspended ceiling mounting

Socket for GU10 LED light source Suspended ceiling mounting Colour: white Delivery WITHOUT bulb