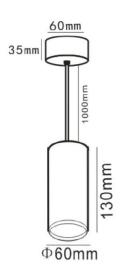

## Synergy 21 LED lampholder GU10 suspended ceiling mounting

Socket for GU10 LED light source Suspended ceiling mounting Colour: white Delivery WITHOUT bulb