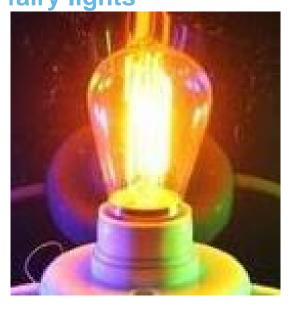

Part No.: 162843 Vendor Part No.: S21-LED-001144

Synergy 21 LED Retrofit E27 S14 yellow with 2 watts for fairy lights

| O EN                             | ERG*      |
|----------------------------------|-----------|
| <b>Synergy 21</b> S21-LED-001144 |           |
| Α                                |           |
| В                                |           |
| C                                |           |
| D                                |           |
| E                                |           |
| F                                |           |
| G                                |           |
| <b>0</b><br>kWh/1000h            | 2019/2015 |

S14 E27 glass bulb yellow AC 230V/24V DC

2 Watt

Height: 90mm (with base)

Diameter: 45mm Protection class: IP54 Light colour: yellow

Please note that the Synergy21 LED retrofit bulbs may only be operated at an operating temperature between -10 and +50°C. In the event of deviations, the service life of the LEDs cannot be guaranteed. In the event of deviations, the service life of the LEDs cannot be guaranteed