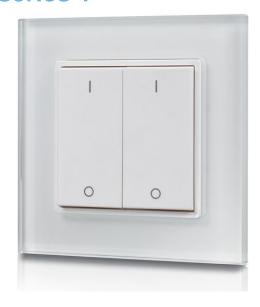

## Synergy 21 LED Controller EOS 05 Wall switch 2-gang series 1

Wall switch for EOS 05 controller

Control of 1 or 2 zones Brightness can be controlled intuitively 0.1% to 100% dimmable Integrated CR2430 battery Dimensions: 86x86x13mm

2 zones can be controlled individually (with several controllers)

The functions can be set individually for each zone

Range approx. 20m

Protection class: IP20, only suitable for indoor use