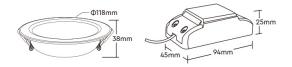

The panel is made of robust aluminium and a durable PC cover, which ensures high quality and durability. With a size of 118\*38mm and a hole diameter of 90-95mm, the panel is easy to install and fits perfectly into existing ceiling cut-outs.

## SYNERGY 21

Round panel RGB+CCT Controllable with wireless remote control and/or WLAN controller for iOS and Android, both available separately, see accessories Power: 6W Voltage: AC86-265V / 50-60Hz (power supply unit included) Housing: black Kelvin: 2700-6500K Luminous Flux: 550-600LM Luminous Efficiency: 85LM/W CRI: >80 Beam Angle: 120° PF: >0.5 Material: Aluminium +PC Cover Control Distance: 30m Size: F118\*38mm Hole Size: 90-95mm