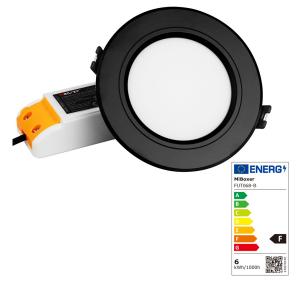

# Synergy 21 LED Panel Rund 6W RGB-WW (RGB-CCT) with Funk and WLAN black\*Milight/Miboxer\*

| kwh/1000h:                    | 6,00       |
|-------------------------------|------------|
| Lumens:                       | 590        |
| Watt:                         | 6,0        |
| Nominal Service Life:         | 35000 Std. |
| Switching Cycles:             | 50000      |
| Opt. Ambient<br>Temperature.: | 25 °C      |

The energy efficiency class F and a power consumption of 6 kWh/1000h make the LED panel an environmentally friendly choice. It has a power factor (PF) of over 0.5 and a control range of up to 30 metres, which enables flexible and convenient control.

Energy efficiency class: F kWh/1000h: 6