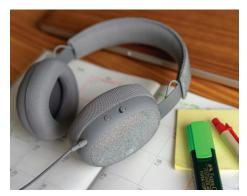

The award-winning Fokus by ONANOFF is designed for listeners who rely on their headphones to consume primarily spoken audio content in educational or professional settings. It features FocusMode, a patent-pending listening setting that makes vocals crisper and clearer to help users listen better for longer. The Fokus is ergonomically designed to be comfortable both outside and inside the ear, featuring passive noise cancellation, adjustable headband, built-in microphone and in-line remote with call, track and volume controls to deliver a premium listening experience.

Passive Noise Cancellation

Premium Microphone

Call & Track Control

Super Durable

Washable Cushions

The difference between ordinary and extraordinary is that little *extra*.

Super comfortable Fokus headphones deliver a premium listening experience thanks to our innovative FocusMode. They are the ideal headphones to listen to spoken audio, with the click of a button you can switch to MusicMode for dynamic audio listening.