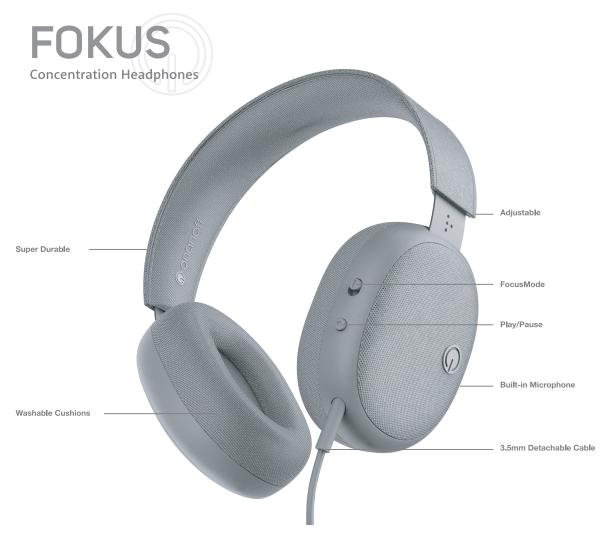

The award-winning Fokus by ONANOFF is designed for listeners who rely on their headphones to consume primarily spoken audio content in educational or professional settings. It features FocusMode, a patent-pending listening setting that makes vocals crisper and clearer to help users listen better for longer. The Fokus is ergonomically designed to be comfortable both outside and inside the ear, featuring passive noise cancellation, adjustable headband, built-in microphone and in-line remote with call, track and volume controls to deliver a premium listening experience.

Passive Noise Cancellation

Premium Microphone

Call & Track Control

Super Durable

Washable Cushions

The difference between ordinary and extraordinary is that little *extra*.

Super comfortable Fokus headphones deliver a premium listening experience thanks to our innovative FocusMode. They are the ideal headphones to listen to spoken audio, with the click of a button you can switch to MusicMode for dynamic audio listening.

## · FocusMode

- · Passive Noise Cancellation
- · Microphone
- Call & Track Control
- · Super Durable
- Washable Cushions