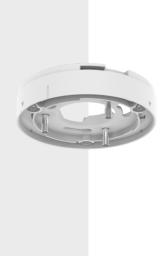

# SBP-115PA

Wall&Pole Adaptor

**Key Features** 

• Color : White

• Mount screw size : TR30 • Dimensions : ø125x27.7mm \* Totally 3pcs included on package

#### **Specifications**

| Mechanical                  |                                                                                                                                                                                                       |
|-----------------------------|-------------------------------------------------------------------------------------------------------------------------------------------------------------------------------------------------------|
| Color                       | White                                                                                                                                                                                                 |
| Material                    | Polycarbonate(PC), Aluminum                                                                                                                                                                           |
| RAL code                    | RAL9003                                                                                                                                                                                               |
| Product dimensions / weight | ø125x27.7mm(ø4.92x1.09") / 242g (0.54lb)                                                                                                                                                              |
| Mount Screw size            | TR30                                                                                                                                                                                                  |
| Max. load                   | None  X Follow maximum load same as assembled mount                                                                                                                                                   |
| Supported products          | <ul><li>- Mount: SBP-250WMW</li><li>- Camera: XNP-C7310R/C9310R, XNP-C6403/C8253/C9253, XNP-6400/8250/9250</li><li>※ For further compatible models, please visit our website or use Toolbox</li></ul> |