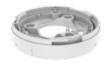

# SBP-115PA

Wall&Pole Adaptor

**Key Features** 

• Color : White

• Mount screw size : TR30 • Dimensions : ø125x27.7mm \* Totally 3pcs included on package

#### **Specifications**

| Mechanical                  |                                                                                                                                                                                                       |
|-----------------------------|-------------------------------------------------------------------------------------------------------------------------------------------------------------------------------------------------------|
| Color                       | White                                                                                                                                                                                                 |
| Material                    | Polycarbonate(PC), Aluminum                                                                                                                                                                           |
| RAL code                    | RAL9003                                                                                                                                                                                               |
| Product dimensions / weight | ø125x27.7mm(ø4.92x1.09") / 242g (0.54lb)                                                                                                                                                              |
| Mount Screw size            | TR30                                                                                                                                                                                                  |
| Max. load                   | None  X Follow maximum load same as assembled mount                                                                                                                                                   |
| Supported products          | <ul><li>- Mount: SBP-250WMW</li><li>- Camera: XNP-C7310R/C9310R, XNP-C6403/C8253/C9253, XNP-6400/8250/9250</li><li>※ For further compatible models, please visit our website or use Toolbox</li></ul> |