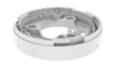

# SBP-115PA

Wall&Pole Adaptor

**Key Features** 

• Color : White

• Mount screw size : TR30 • Dimensions : ø125x27.7mm \* Totally 3pcs included on package

#### **Specifications**

| Mechanical                  |                                                                                                                                                                                                       |
|-----------------------------|-------------------------------------------------------------------------------------------------------------------------------------------------------------------------------------------------------|
| Color                       | White                                                                                                                                                                                                 |
| Material                    | Polycarbonate(PC), Aluminum                                                                                                                                                                           |
| RAL code                    | RAL9003                                                                                                                                                                                               |
| Product dimensions / weight | ø125x27.7mm(ø4.92x1.09") / 242g (0.54lb)                                                                                                                                                              |
| Mount Screw size            | TR30                                                                                                                                                                                                  |
| Max. load                   | None  X Follow maximum load same as assembled mount                                                                                                                                                   |
| Supported products          | <ul><li>- Mount: SBP-250WMW</li><li>- Camera: XNP-C7310R/C9310R, XNP-C6403/C8253/C9253, XNP-6400/8250/9250</li><li>※ For further compatible models, please visit our website or use Toolbox</li></ul> |