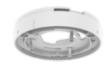

# SBP-115PA

Wall&Pole Adaptor

**Key Features** 

• Color : White

• Mount screw size : TR30 • Dimensions : ø125x27.7mm \* Totally 3pcs included on package

#### **Specifications**

| Mechanical                  |                                                                                                                                                                                                       |
|-----------------------------|-------------------------------------------------------------------------------------------------------------------------------------------------------------------------------------------------------|
| Color                       | White                                                                                                                                                                                                 |
| Material                    | Polycarbonate(PC), Aluminum                                                                                                                                                                           |
| RAL code                    | RAL9003                                                                                                                                                                                               |
| Product dimensions / weight | ø125x27.7mm(ø4.92x1.09") / 242g (0.54lb)                                                                                                                                                              |
| Mount Screw size            | TR30                                                                                                                                                                                                  |
| Max. load                   | None  X Follow maximum load same as assembled mount                                                                                                                                                   |
| Supported products          | <ul><li>- Mount: SBP-250WMW</li><li>- Camera: XNP-C7310R/C9310R, XNP-C6403/C8253/C9253, XNP-6400/8250/9250</li><li>※ For further compatible models, please visit our website or use Toolbox</li></ul> |