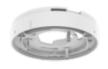

# SBP-115PA

Wall&Pole Adaptor

**Key Features** 

• Color : White

• Mount screw size : TR30 • Dimensions : ø125x27.7mm \* Totally 3pcs included on package

#### **Specifications**

| Mechanical                  |                                                                                                                                                                                                       |
|-----------------------------|-------------------------------------------------------------------------------------------------------------------------------------------------------------------------------------------------------|
| Color                       | White                                                                                                                                                                                                 |
| Material                    | Polycarbonate(PC), Aluminum                                                                                                                                                                           |
| RAL code                    | RAL9003                                                                                                                                                                                               |
| Product dimensions / weight | ø125x27.7mm(ø4.92x1.09") / 242g (0.54lb)                                                                                                                                                              |
| Mount Screw size            | TR30                                                                                                                                                                                                  |
| Max. load                   | None  X Follow maximum load same as assembled mount                                                                                                                                                   |
| Supported products          | <ul><li>- Mount: SBP-250WMW</li><li>- Camera: XNP-C7310R/C9310R, XNP-C6403/C8253/C9253, XNP-6400/8250/9250</li><li>※ For further compatible models, please visit our website or use Toolbox</li></ul> |