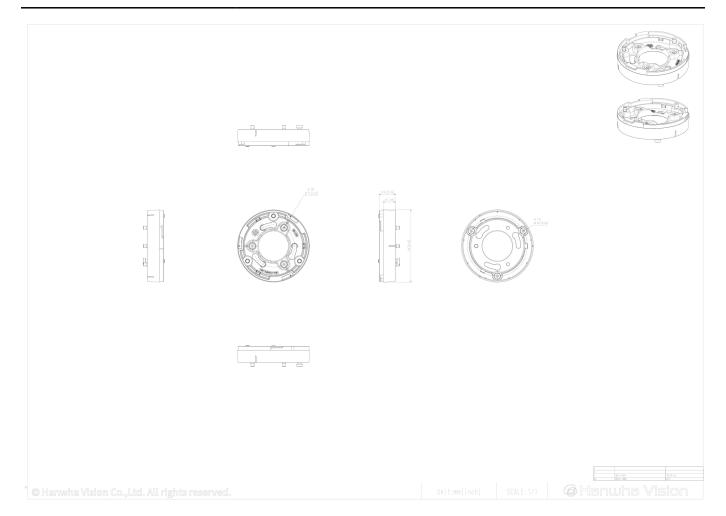

|
| Mount Screw size            | TR30                                                                                                                                                                                                  |
| Max. load                   | None  X Follow maximum load same as assembled mount                                                                                                                                                   |
| Supported products          | <ul><li>- Mount: SBP-250WMW</li><li>- Camera: XNP-C7310R/C9310R, XNP-C6403/C8253/C9253, XNP-6400/8250/9250</li><li>※ For further compatible models, please visit our website or use Toolbox</li></ul> |



## SBP-115PA

Wall&Pole Adaptor







CAD Unit:mm [inch]