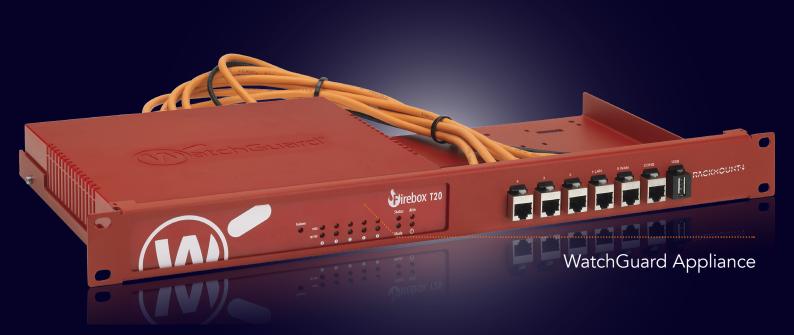

**Product Line** 

WG-RACK INDUSTRIAL

Type RM-WG-T6i

## Supported Models WATCHGUARD FIREBOX T20

DIMENSIONS 1.3/2U

COLOR WatchGuard Red

PACKING DIMENSIONS 80 x 520 x 270 mm

3.14 x 20.47 x 10.63 in

PRODUCT DIMENSIONS 44 x 482 x 217 mm

(height x width x depth)  $1.73 \times 18.98 \times 8.54$  in

## ALL THE REASONS TO RACK YOUR APPLIANCE

- Rackmount.IT kits clean up your 19 inch rack and increase the reliability of your appliance.
- Easy 5-minute assembly in a 19 inch rack.
- Front facing network connections.
- Fixed appliance and power supply.
- Next to standard models, Rackmount.IT provides custom made kits in any color on project basis.
- Shielded CAT6 keystones and cables for high-frequency surroundings.