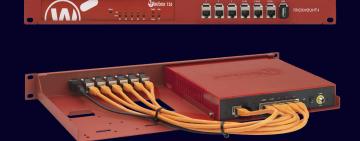

**Product Line** 

WG-RACK INDUSTRIAL

Type RM-WG-T6i

## Supported Models WATCHGUARD FIREBOX T20

DIMENSIONS 1.3/2U

COLOR WatchGuard Red

PACKING DIMENSIONS 80 x 520 x 270 mm

3.14 x 20.47 x 10.63 in

PRODUCT DIMENSIONS 44 x 482 x 217 mm

(height x width x depth)  $1.73 \times 18.98 \times 8.54$  in

## ALL THE REASONS TO RACK YOUR APPLIANCE

- Rackmount.IT kits clean up your 19 inch rack and increase the reliability of your appliance.
- Easy 5-minute assembly in a 19 inch rack.
- Front facing network connections.
- Fixed appliance and power supply.
- Next to standard models, Rackmount.IT provides custom made kits in any color on project basis.
- Shielded CAT6 keystones and cables for high-frequency surroundings.