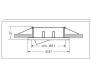

## Synergy 21 LED Retrofit GU10 / GX5, 3 recessed ceiling kit D05-silver

Ceiling installation kit for GU10 or GX5.3 spotlights
Protection class IP20
two-part
silver matt finish, gimbal-mounted
Installation diameter 90mm
Installation height 53mm
Total diameter 106mm
1 GU10 base and 1 GX5.3 base included in the scope of delivery.