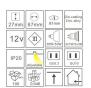

## Synergy 21 LED Retrofit GU10 / GX5, 3 recessed ceiling kit D05-silver

Ceiling installation kit for GU10 or GX5.3 spotlights
Protection class IP20
two-part
silver matt finish, gimbal-mounted
Installation diameter 90mm
Installation height 53mm
Total diameter 106mm
1 GU10 base and 1 GX5.3 base included in the scope of delivery.