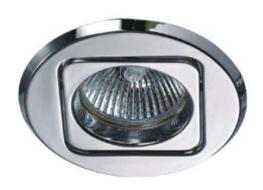

## Synergy 21 LED Retrofit GU10 / GX5, 3 recessed ceiling kit D05-silver

Ceiling installation kit for GU10 or GX5.3 spotlights
Protection class IP20
two-part
silver matt finish, gimbal-mounted
Installation diameter 90mm
Installation height 53mm
Total diameter 106mm
1 GU10 base and 1 GX5.3 base included in the scope of delivery.