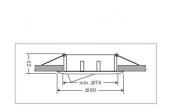

## Synergy 21 LED retrofit GU10 / GX5, 3 recessed ceiling kit D09-silver

Ceiling installation kit for GU10 or GX5.3 spotlights
Protection class IP20
silver matt finish, gimbal-mounted
Installation diameter 75mm
Installation height 23mm
Total diameter 90mm
1 GU10 base and 1 GX5.3 base included in the scope of delivery.

## **Additional Images**

Part No.: 124637 Vendor Part No.: S21-LED-000760