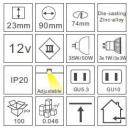

## Synergy 21 LED retrofit GU10 / GX5, 3 recessed ceiling kit D09-silver

Ceiling installation kit for GU10 or GX5.3 spotlights
Protection class IP20
silver matt finish, gimbal-mounted
Installation diameter 75mm
Installation height 23mm
Total diameter 90mm
1 GU10 base and 1 GX5.3 base included in the scope of delivery.