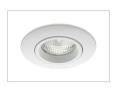

## Synergy 21 LED retrofit GU10 / GX5, 3 recessed ceiling kit D09-silver

Ceiling installation kit for GU10 or GX5.3 spotlights
Protection class IP20
silver matt finish, gimbal-mounted
Installation diameter 75mm
Installation height 23mm
Total diameter 90mm
1 GU10 base and 1 GX5.3 base included in the scope of delivery.

## **Additional Images**

Part No.: 124637 Vendor Part No.: S21-LED-000760