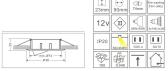

## Synergy 21 LED retrofit GU10 / GX5, 3 recessed ceiling kit D09-silver

Ceiling installation kit for GU10 or GX5.3 spotlights
Protection class IP20
silver matt finish, gimbal-mounted
Installation diameter 75mm
Installation height 23mm
Total diameter 90mm
1 GU10 base and 1 GX5.3 base included in the scope of delivery.

## **Additional Images**

Part No.: 124637 Vendor Part No.: S21-LED-000760