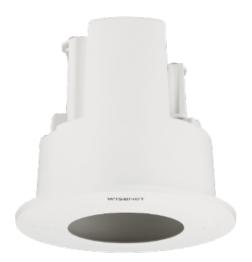

## SHD-1128FPW

In-ceiling Housing

## **Key Features**

• Enclosure: Aluminum / Top cover: Polycarbonate (PC)

• Dimensions: Ø160mm x H145.5mm (6.30" x 5.73")

• Weight: 692g (1.53 lb)

• Color: White

• Universal Housing (Supports various camera models with one housing)