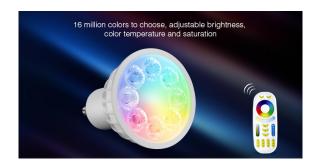

Create a cozy atmosphere for your home with the **4W GU10 RGB+CCT LED spotlight**. This high-quality LED light source combines state-of-the-art technology with practical functionality to perfectly fulfil your lighting needs.

The **4W GU10 RGB+CCT LED spotlight**, model **FUT103**, offers you the opportunity to flexibly customise your lighting. Control the colours and light temperature as you wish with a **radio remote control** or a **WLAN controller** for iOS and Android – both available separately. With the **RGB+CCT technology**, you can set the colour temperature from **2700K to 6500K** and let your rooms shine in the desired colours.

#### RGB-CCT GU10 light source

Controllable with wireless remote control and WLAN controller for iOS and Android, both available separately, see accessories

Part No.: 148502 Vendor Part No.: FUT103

Product Name: 4W GU10 RGB+CCT LED Spotlight