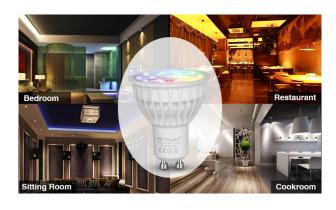

Create a cozy atmosphere for your home with the **4W GU10 RGB+CCT LED spotlight**. This high-quality LED light source combines state-of-the-art technology with practical functionality to perfectly fulfil your lighting needs.

Enrich your lighting design with the **4W GU10 RGB+CCT LED spotlight**. Experience the versatility and efficiency of this high-quality light source and create customised lighting moods for every occasion.