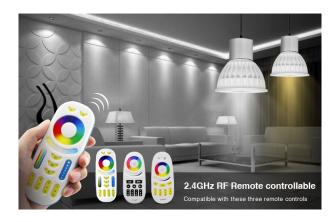

The **4W GU10 RGB+CCT LED spotlight**, model **FUT103**, offers you the opportunity to flexibly customise your lighting. Control the colours and light temperature as you wish with a **radio remote control** or a **WLAN controller** for iOS and Android – both available separately. With the **RGB+CCT technology**, you can set the colour temperature from **2700K to 6500K** and let your rooms shine in the desired colours.

#### RGB-CCT GU10 light source

Controllable with wireless remote control and WLAN controller for iOS and Android, both available separately, see accessories

Part No.: 148502 Vendor Part No.: FUT103

Product Name: 4W GU10 RGB+CCT LED Spotlight

#### **Accessories**

| Part No. | Name                                                                         |
|----------|------------------------------------------------------------------------------|
| 147981   | Synergy 21 LED remote RGB-WW (RGB-CCT) 8 zones *Milight/Miboxer*             |
| 147982   | Synergy 21 LED remote RGB-WW (RGB-CCT) 4 zones *Milight/Miboxer*             |
| 148005   | Synergy 21 LED remote smart panel RGB-WW (RGB-CCT) 4 zones *Milight/Miboxer* |
| 148006   | Synergy 21 LED remote smart panel RGB-WW (RGB-CCT) 8 zones *Milight/Miboxer* |
| 181054   | Synergy 21 LED remote WLAN controller *Milight/Miboxer*                      |
| 148507   | Synergy 21 LED remote WLAN controller smart light *Milight/Miboxer*          |
| 150705   | Synergy 21 LED Fassung GU10 Deckenmontage                                    |
| 150706   | Synergy 21 LED lampholder GU10 swivel ceiling mount                          |
| 150707   | Synergy 21 LED Fassung GU10 Deckenmontage abgehängt                          |
| 150709   | Synergy 21 LED socket GU10 Track series for track 02                         |
| 81943    | Synergy 21 LED adapter for LED bulbs E27->GU10                               |
| 111327   | Synergy 21 LED socket E27 100cm orange                                       |
| 111328   | Synergy 21 LED socket E27 100cm blue                                         |
| 111332   | Synergy 21 LED socket E27 100cm yellow                                       |
|          |                                                                              |