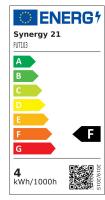

# Synergy 21 LED Retrofit GU10 4W RGB-WW Spot \*Milight/Miboxer\*

| kwh/1000h:                 | 4,00       |
|----------------------------|------------|
| Lumens:                    | 280        |
| Watt:                      | 4,0        |
| Nominal Service Life:      | 35000 Std. |
| Switching Cycles:          | 50000      |
| Opt. Ambient Temperature.: | 25 °C      |
| i emperature.:             |            |