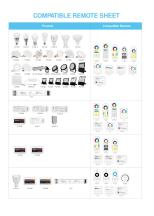

#### **Accessories**

| Part No. | Name                                                                         |
|----------|------------------------------------------------------------------------------|
| 147981   | Synergy 21 LED remote RGB-WW (RGB-CCT) 8 zones *Milight/Miboxer*             |
| 147982   | Synergy 21 LED remote RGB-WW (RGB-CCT) 4 zones *Milight/Miboxer*             |
| 148005   | Synergy 21 LED remote smart panel RGB-WW (RGB-CCT) 4 zones *Milight/Miboxer* |
| 148006   | Synergy 21 LED remote smart panel RGB-WW (RGB-CCT) 8 zones *Milight/Miboxer* |
| 181054   | Synergy 21 LED remote WLAN controller *Milight/Miboxer*                      |
| 148507   | Synergy 21 LED remote WLAN controller smart light *Milight/Miboxer*          |
| 150705   | Synergy 21 LED Fassung GU10 Deckenmontage                                    |
| 150706   | Synergy 21 LED lampholder GU10 swivel ceiling mount                          |
| 150707   | Synergy 21 LED Fassung GU10 Deckenmontage abgehängt                          |
| 150709   | Synergy 21 LED socket GU10 Track series for track 02                         |
| 81943    | Synergy 21 LED adapter for LED bulbs E27->GU10                               |
| 111327   | Synergy 21 LED socket E27 100cm orange                                       |
| 111328   | Synergy 21 LED socket E27 100cm blue                                         |
| 111332   | Synergy 21 LED socket E27 100cm yellow                                       |
|          |                                                                              |