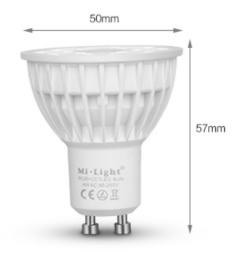

The spotlight operates at a voltage of AC86-265V and offers high energy efficiency with a power factor (PF) of üover 0.55. With a control range of up to 30 metres, you can conveniently control the light from different positions. The compact size of 50\*57mm and the robust housing made of aluminium and PC ensure a long service life and easy integration into your lighting system.

Model No: FUT103

Power: 4W

Voltage: AC86-265V / 50-60Hz

Kelvin: 2700-6500K Luminous Flux: 280LM Luminous Efficiency: 70LM/W

CRI: >80

Base Type: GU10 Beam Angle: 25°

PF: >0.55

Material: Aluminium+PC Control Distance: 30m Size: F50\*57mm kWh/1000h: 4

#### **Attributes**

| Attribute              | Value        |
|------------------------|--------------|
| Abstrahlwinkel:        | 25           |
| CRI:                   | 80           |
| Dimmbar:               | Ja           |
| Grösse:                | 50*57        |
| LED - Gehäusematerial: | Aluminium    |
| Lichtfarbe:            | RGB-WW       |
| Lichtfarbe in Kelvin:  | 2700~6500    |
| Lumen:                 | 280          |
| Sockel:                | GU10         |
| Volt:                  | 230          |
| Weight:                | 0.1 Kg       |
| Warranty:              | 24.00 Months |