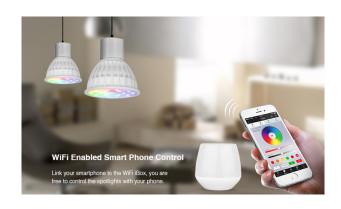

The **4W GU10 RGB+CCT LED spotlight**, model **FUT103**, offers you the opportunity to flexibly customise your lighting. Control the colours and light temperature as you wish with a **radio remote control** or a **WLAN controller** for iOS and Android – both available separately. With the **RGB+CCT technology**, you can set the colour temperature from **2700K to 6500K** and let your rooms shine in the desired colours.

#### RGB-CCT GU10 light source

Controllable with wireless remote control and WLAN controller for iOS and Android, both available separately, see accessories

Part No.: 148502 Vendor Part No.: FUT103

Product Name: 4W GU10 RGB+CCT LED Spotlight