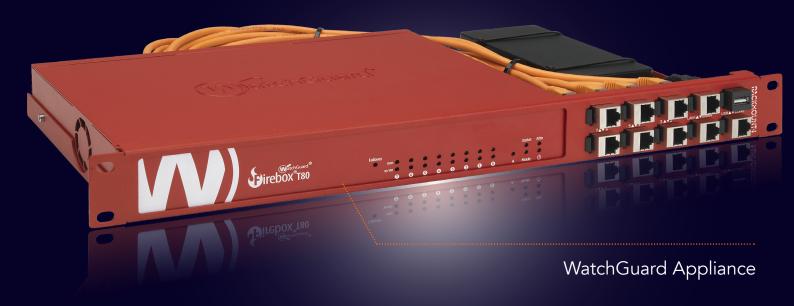

## Product Line WG-RACK INDUSTRIAL

Type RM-WG-T7i

## Supported Models WATCHGUARD

DIMENSIONS 1.3/2U COLOR WatchGuard Red PACKING DIMENSIONS 80 x 520 x 270 mm 3.14 x 20.47 x 10.63 in PRODUCT DIMENSIONS 44 x 482 x 217 mm (height x width x depth) 1.73 x 18.98 x 8.54 in

## ALL THE REASONS TO RACK YOUR APPLIANCE

- Rackmount.IT kits clean up your 19 inch rack and increase the reliability of your appliance.
- Easy 5-minute assembly in a 19 inch rack.
- Front facing network connections.
- Fixed appliance and power supply.
- Next to standard models, Rackmount.IT provides custom made kits in any color on project basis.
- Shielded CAT6 keystones and cables for high-frequency surroundings.