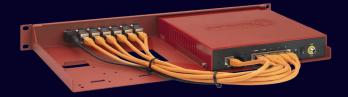

## Product Line WG-RACK INDUSTRIAL

Type RM-WG-T7i

## Supported Models WATCHGUARD

DIMENSIONS 1.3/2U COLOR WatchGuard Red PACKING DIMENSIONS 80 x 520 x 270 mm 3.14 x 20.47 x 10.63 in PRODUCT DIMENSIONS 44 x 482 x 217 mm (height x width x depth) 1.73 x 18.98 x 8.54 in

## ALL THE REASONS TO RACK YOUR APPLIANCE

- Rackmount.IT kits clean up your 19 inch rack and increase the reliability of your appliance.
- Easy 5-minute assembly in a 19 inch rack.
- Front facing network connections.
- Fixed appliance and power supply.
- Next to standard models, Rackmount.IT provides custom made kits in any color on project basis.
- Shielded CAT6 keystones and cables for high-frequency surroundings.